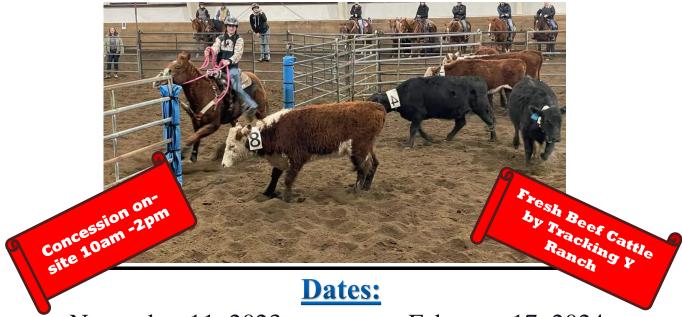

## **Two-Man Sorting Practice**

Flying M Stables 3922 113th Ave SW Olympia, WA 98512

November 11, 2023 December 16, 2023 January 13, 2024 February 17, 2024 March 9, 2024 April 6, 2024

Start Time: 11 am (office opens at 10 am)
Cost: \$45 for 4 runs MINIMUM per horse.
Additional runs are \$5.00 each.